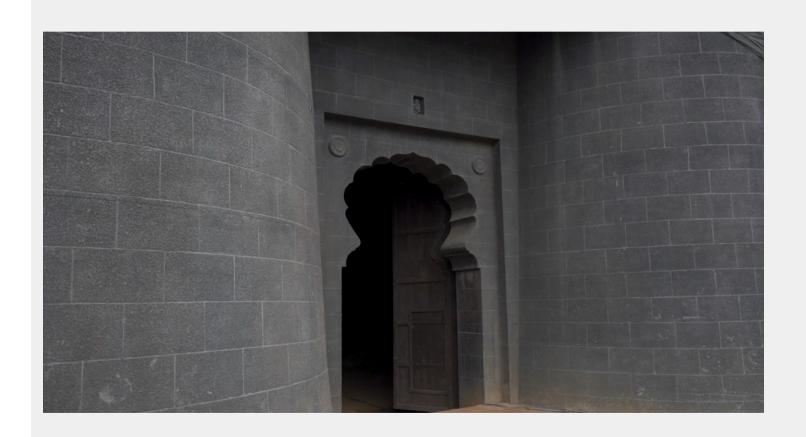

## Filmcity - Saltanant Valley No. 2

Saltanant Vally 2

## 

Length x width 115 ft x 55 ft

Area sft 6325

View Layout Spec. chart

| ☆ Available Services & Facilities                            |
|--------------------------------------------------------------|
| Water Connections & Electric Connections                     |
|                                                              |
|                                                              |
|                                                              |
|                                                              |
|                                                              |
|                                                              |
|                                                              |
| ☆ Prominent Shoots                                           |
| Chidiya Ghar, Peterson Hill, Saltanat, Swaraj Janani Jijabai |
|                                                              |
|                                                              |
|                                                              |
|                                                              |
|                                                              |
|                                                              |
| ☆ What you can do here (Canvas your imagination)             |
| Rajmahal, Fort                                               |
|                                                              |
|                                                              |
|                                                              |
|                                                              |
|                                                              |
|                                                              |
|                                                              |