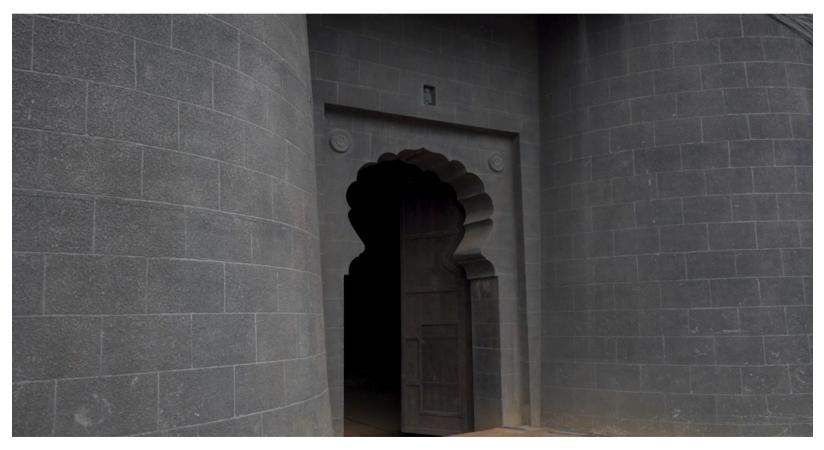

## Filmcity - Saltanant Valley No. 2

Saltanant Vally 2

## 

Length x width 115 ft x 55 ft

Area sft 6325

View Layout Spec. chart

| ☆ Available Services & Facilities                            |
|--------------------------------------------------------------|
| Water Connections & Electric Connections                     |
|                                                              |
|                                                              |
|                                                              |
|                                                              |
|                                                              |
|                                                              |
|                                                              |
| ☆ Prominent Shoots                                           |
| Chidiya Ghar, Peterson Hill, Saltanat, Swaraj Janani Jijabai |
|                                                              |
|                                                              |
|                                                              |
|                                                              |
|                                                              |
|                                                              |
| ☆ What you can do here (Canvas your imagination)             |
| Rajmahal, Fort                                               |
|                                                              |
|                                                              |
|                                                              |
|                                                              |
|                                                              |
|                                                              |
|                                                              |