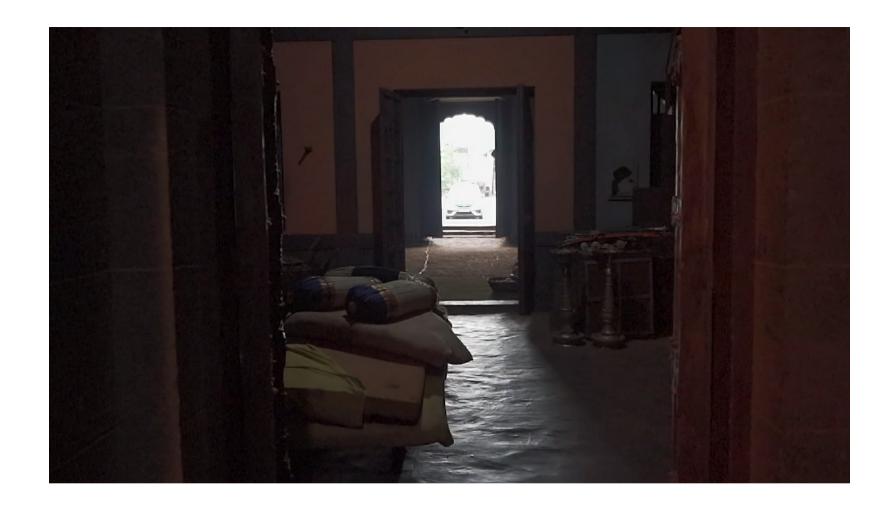

## Filmcity - Saltanant Valley No. 2

Saltanant Vally 2

## 

Length x width 115 ft x 55 ft

Area sft 6325

View Layout Spec. chart

| ☆ Available Services & Facilities                            |
|--------------------------------------------------------------|
| Water Connections & Electric Connections                     |
|                                                              |
|                                                              |
|                                                              |
|                                                              |
|                                                              |
|                                                              |
|                                                              |
| ☆ Prominent Shoots                                           |
| Chidiya Ghar, Peterson Hill, Saltanat, Swaraj Janani Jijabai |
|                                                              |
|                                                              |
|                                                              |
|                                                              |
|                                                              |
|                                                              |
| ☆ What you can do here (Canvas your imagination)             |
| Rajmahal, Fort                                               |
|                                                              |
|                                                              |
|                                                              |
|                                                              |
|                                                              |
|                                                              |
|                                                              |