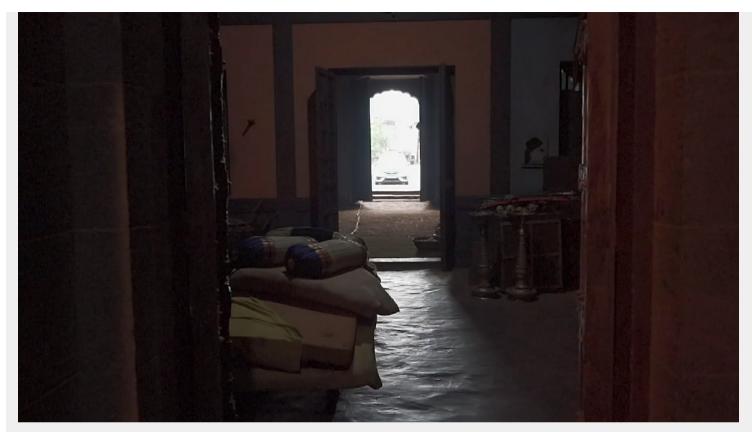

## Filmcity - Saltanant Valley No. 2

Saltanant Vally 2

## 

Length x width 115 ft x 55 ft

Area sft 6325

View Layout Spec. chart

| ☆ Available Services & Facilities                            |
|--------------------------------------------------------------|
| Water Connections & Electric Connections                     |
|                                                              |
|                                                              |
|                                                              |
|                                                              |
|                                                              |
|                                                              |
|                                                              |
| ☆ Prominent Shoots                                           |
| Chidiya Ghar, Peterson Hill, Saltanat, Swaraj Janani Jijabai |
|                                                              |
|                                                              |
|                                                              |
|                                                              |
|                                                              |
|                                                              |
| ☆ What you can do here (Canvas your imagination)             |
| Rajmahal, Fort                                               |
|                                                              |
|                                                              |
|                                                              |
|                                                              |
|                                                              |
|                                                              |
|                                                              |